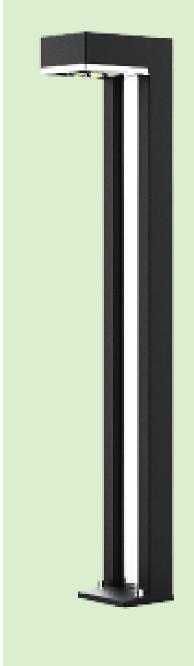

## ABL001 SOLAR BOLLARD LAMP

Designed with a slim profile for aesthetically demanding architectural projects providing a solar panel and lithium-ion battery for off-grid power supply.

## **FEATURES:**

- High quality polycrystalline solar panel OSRAM LED chips
- Weather adaptive lighting system improves lighting time by 50%
- Simple and modern looking powder coated aluminium body.

## SPECIFICATION:

| Fixture power                     | 0.5W                  |
|-----------------------------------|-----------------------|
| Solar panel                       | Polycrystalline, 0.6W |
| Li-ion battery capacity           | 3.72V, 2.96Wh, 0.8Ah  |
| Charging/ discharging temperature | 0~45°C / -20~60°C     |
| LED (OSRAM)                       | 2835, 4 pcs           |
| Efficacy                          | 190lm/W               |
| Colour temperature                | 3000K                 |
| CRI                               | >80                   |
| Control Mode                      | Button switch         |
| Lighting mode                     | M1: 50lm, M2: 20lm    |
| IP rating                         | IP65                  |
| IK rating                         | IK1                   |