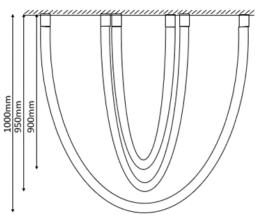

## TALOY

Taloy means hanging in Hebrew.

These ropes of Lumoflex are perfect to add drama to any commercial or residential space, particularly those commonly used for entertaining.

### MATERIALS

| Material description      | Quantity                              |
|---------------------------|---------------------------------------|
|                           | _                                     |
| Lumoflex                  | 5m                                    |
| Surface mounting end caps | 6                                     |
| Cable                     | 6m                                    |
| Plug and Play LED driver  | 1                                     |
| *Smart ar                 | d dimmable ontions available upon re- |