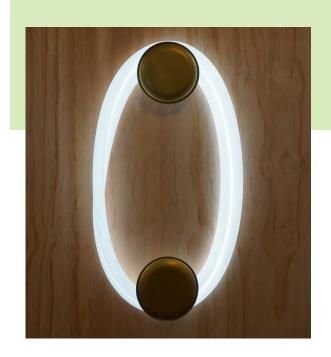

## MANDAL

Mandal means circle in Nepali and will create a circular, earthy feature light with one or more rings.

Mandal is the perfect fitting to add interest to a dark space or interest to an open plan area.

| Material description            | Quantity                             |
|---------------------------------|--------------------------------------|
| Lumoflex 3000K/4000K            | 2m                                   |
| Wooden blocks (90 x 90 x 150mm) | 2                                    |
| Connection ring                 | 2                                    |
| Cable                           | 4m                                   |
| Plug and Play LED driver        | 1                                    |
| *Smart and dim                  | mable options available upon request |