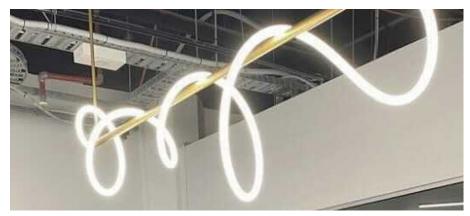

## TALOY

Taloy means hanging in Hebrew.

These ropes of Lumoflex are perfect to add drama to any commercial or residential space, particularly those commonly used for entertaining.