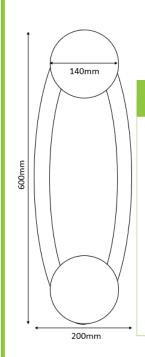

## MANDAL

Mandal means circle in Nepali and will create a circular, earthy feature light with one or more rings.

Mandal is the perfect fitting to add interest to a dark space or interest to an open plan area.

| Material description            | Quantity                             |
|---------------------------------|--------------------------------------|
| Lumoflex 3000K/4000K            | 2m                                   |
| Wooden blocks (90 x 90 x 150mm) | 2                                    |
| Connection ring                 | 2                                    |
| Cable                           | 4m                                   |
| Plug and Play LED driver        | 1                                    |
| *Smart and dim                  | mable options available upon request |