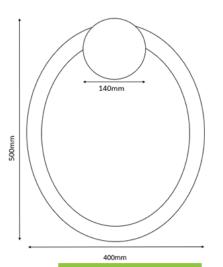

### LA LUNE

La Lune means the Moon in French.

The round, multiple nature of these lights evoke the stars and Moon in the night sky.

Choose the size and number of rings to add interest to any feature walls in commercial or residential settings.

| Material description     | Quantity                                 |
|--------------------------|------------------------------------------|
| Lumoflex 3000K/4000K     | 5m                                       |
| Connection ring          | 5                                        |
| Cable                    | 2m                                       |
| Plug and Play LED driver | 1                                        |
| *Smart                   | and dimmable options available upon requ |