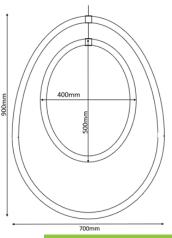

# TIYAR

Tiyar means teardrop in Bengali.

Tiyar is perfect for illuminating feature walls and creating an evocative wall feature in residential and commercial spaces.

| Material descriptio      | n Quantity                                    |
|--------------------------|-----------------------------------------------|
| Lumoflex 3000K/4000K     | 4m                                            |
| Surface mounting clips   | 4 to 8                                        |
| Connection rings         | 2                                             |
| Cable                    | 2m                                            |
| Plug and Play LED driver | 1                                             |
| *9                       | Smart and dimmable options available upon rec |