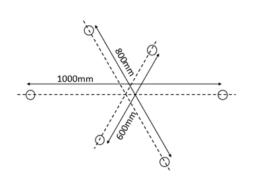

### TARANGA

Tarnage refers to a series of motions in Bengali, reflecting the movement evoked by this fitting.

Taranga is perfect for feature walls and to add visual interest and light through clean architectural lines.

| Material description     | Quantity                                     |
|--------------------------|----------------------------------------------|
| Lumoflex 3000K/4000K     | 3m                                           |
| Surface mounting clips   | 5                                            |
| Cable                    | 2m                                           |
| Plug and Play LED driver | 1                                            |
| *Sm                      | art and dimmable options available upon requ |