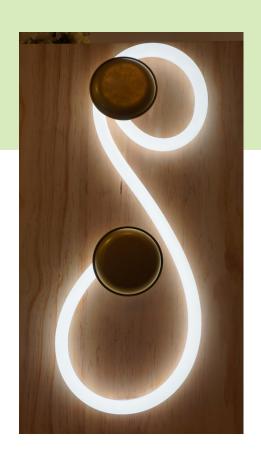

### MAYUR

As well as being the name of our dedicated and talented warehouse manager, Mayur means Peacock in Hindi.

Mayur adds an added level of interest to the mala fitting, enabling additional loops and knobs to be added to feature areas.

| Material description               | Quantity                                       |
|------------------------------------|------------------------------------------------|
| Lumoflex 3000K/4000K               | 2m                                             |
| Connection ring                    | 1                                              |
| Sconce plate                       | 2                                              |
| Surface mounting clips             | 7                                              |
| Cable                              | 2m                                             |
| Plug and Play LED driver<br>*Smart | 1<br>and dimmable options available upon reque |