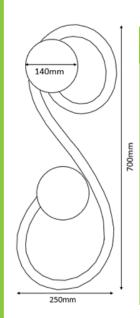

### MAYUR

As well as being the name of our dedicated and talented warehouse manager, Mayur means Peacock in Hindi.

Mayur adds an added level of interest to the mala fitting, enabling additional loops and knobs to be added to feature areas.

| Material description               | Quantity                                       |
|------------------------------------|------------------------------------------------|
| Lumoflex 3000K/4000K               | 2m                                             |
| Connection ring                    | 1                                              |
| Sconce plate                       | 2                                              |
| Surface mounting clips             | 7                                              |
| Cable                              | 2m                                             |
| Plug and Play LED driver<br>*Smart | 1<br>and dimmable options available upon reque |