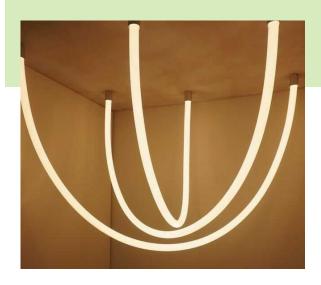

## TALOY

Taloy means hanging in Hebrew.

These ropes of Lumoflex are perfect to add drama to any commercial or residential space, particularly those commonly used for entertaining.

### MATERIALS

| Material description      | Quantity                              |
|---------------------------|---------------------------------------|
|                           | _                                     |
| Lumoflex                  | 5m                                    |
| Surface mounting end caps | 6                                     |
| Cable                     | 6m                                    |
| Plug and Play LED driver  | 1                                     |
| *Smart ar                 | d dimmable ontions available upon re- |