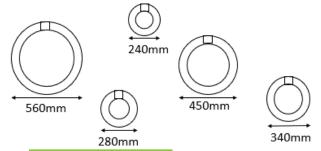

### LA LUNE

La Lune means the Moon in French.

The round, multiple nature of these lights evoke the stars and Moon in the night sky.

Choose the size and number of rings to add interest to any feature walls in commercial or residential settings.