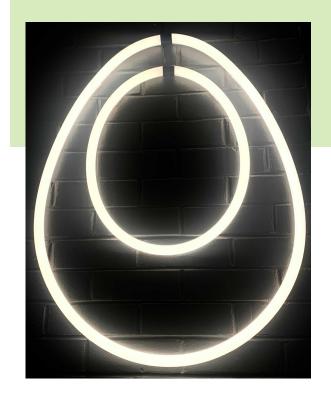

# TIYAR

Tiyar means teardrop in Bengali.

Tiyar is perfect for illuminating feature walls and creating an evocative wall feature in residential and commercial spaces.

| Material descriptio      | n Quantity                                    |
|--------------------------|-----------------------------------------------|
| Lumoflex 3000K/4000K     | 4m                                            |
| Surface mounting clips   | 4 to 8                                        |
| Connection rings         | 2                                             |
| Cable                    | 2m                                            |
| Plug and Play LED driver | 1                                             |
| *9                       | Smart and dimmable options available upon rec |