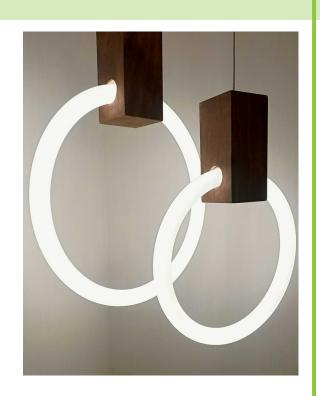

### LA LUNE

La Lune means the Moon in French.

The round, multiple nature of these lights evoke the stars and Moon in the night sky.

Choose the size and number of rings to add interest to any feature walls in commercial or residential settings.

| Material description     | Quantity                                 |
|--------------------------|------------------------------------------|
| Lumoflex 3000K/4000K     | 5m                                       |
| Connection ring          | 5                                        |
| Cable                    | 2m                                       |
| Plug and Play LED driver | 1                                        |
| *Smart                   | and dimmable options available upon requ |