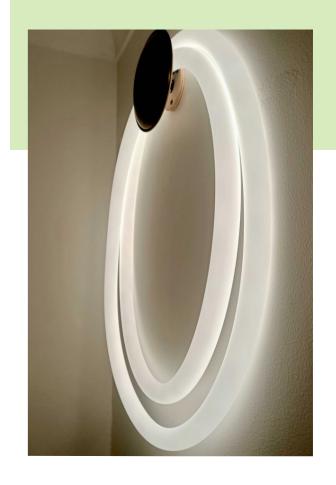

## MANDAL

Mandal means circle in Nepali and will create a circular, earthy feature light with one or more rings.

Mandal is the perfect fitting to add interest to a dark space or interest to an open plan area.

| Material description            | Quantity                             |
|---------------------------------|--------------------------------------|
| Lumoflex 3000K/4000K            | 2m                                   |
| Wooden blocks (90 x 90 x 150mm) | 2                                    |
| Connection ring                 | 2                                    |
| Cable                           | 4m                                   |
| Plug and Play LED driver        | 1                                    |
| *Smart and dim                  | mable options available upon request |