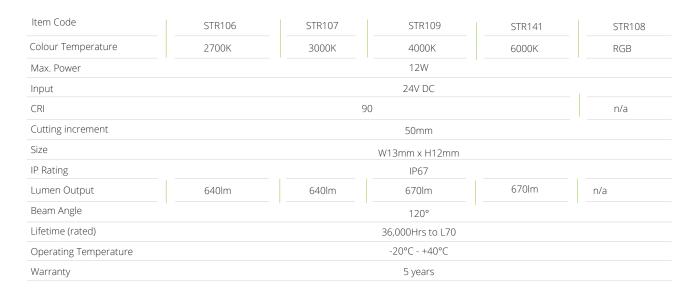

W LED STRIP

Neon Top View LED Strip utilises environmentally friendly durable and UV resistant silicone material. With high light transmittance and shadowless effect this strip is suitable for signage, architecture contour, indoor and outdoor decorative lighting.

## FEATURES AND BENEFITS:

- Uniform light distribution and shadowless effect
- Silicone extrusion process with IP67 for durability
- CRI 90 as standard for better colour appearance
- Colour consistency with SDCM 2
- Excellent heat dissipation
- UV resistant
- Suitable for use around salt or chlorinated water
- Can be supplied in 25m reels or cut to size
- Comes with 2 clips per meter and end caps

#### **APPLICATION:**

- Indoor/Outdoor decorative lighting
- Architectural features
- Signage lighting







#### SPECIFICATION:





## **RECOMMENDED DRIVERS (IP67):**

| Power | Non-dimmable | 0/1-10V / phase-dim /<br>Potentiometer / PWM | DALI/Push dim |
|-------|--------------|----------------------------------------------|---------------|
| 20W   | ADR002       | N/A                                          | N/A           |
| 40W   | ADR004       | N/A                                          | N/A           |
| 60W   | ADR006       | ADR006D                                      | ADR006DA      |
| 100W  | ADR008       | ADR008D                                      | ADR008DA      |
| 150W  | ADR010       | ADR010D                                      | ADR010DA      |
| 200W  | ADR012       | ADR012D                                      | ADR012DA      |
| 300W  | ADR016       | ADR016D