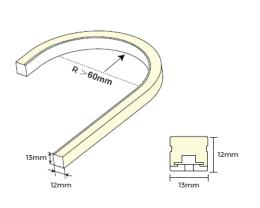

# NEON TOP VIEW LED STRIP

Neon Top View LED Strip utilises environmentally friendly durable and UV resistant silicone material. With high light transmittance and shadowless effect this strip is suitable for signage, architecture contour, indoor and outdoor decorative lighting.

## FEATURES AND BENEFITS:

- Uniform light distribution and shadowless effect
- Silicone extrusion process with IP67 for durability
- CRI 90 as standard for better colour appearance
- Colour consistency with SDCM 2
- Excellent heat dissipation
- UV resistant
- Suitable for use around salt or chlorinated water
- Can be supplied in 25m reels or cut to size
- Comes with 2 clips per meter and end caps