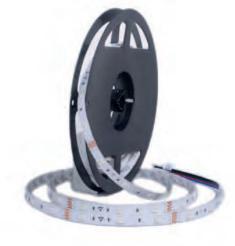

## LED Strip 19.2 Watt 24V RGB + Tunable White

## **Features**

- ✓ High efficiency SMD LED chips
- Can be cut to length
- ✓ 3M tape backing
- ✓ Fast and easy installation
- ✓ Ideal for decorative applications

IP 33

LED TYPE: 5050

| Item Code    | STR202                    |  |
|--------------|---------------------------|--|
| CCT/Color    | RGB + CCT (2700K - 6000K) |  |
| Cutting Unit | 100mm (6 LED)             |  |
| Size         | 5000*12*1.5mm             |  |
| IP Rating    | IP33                      |  |