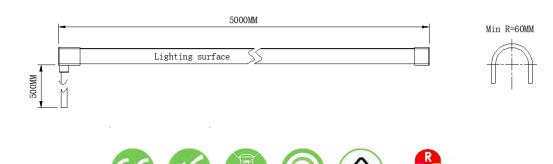

## Features

- High efficiency SMD LED chips
- Can be cut to length
- Top View, uniform light distribution, lightdot-free
- Bendable (min. bend 60mm radius)
- Fast and easy installation
- Ideal for decorative applications
- Maximum Length 5M

| ltem Code    | STR108       |
|--------------|--------------|
| CCT/Color    | RGB          |
| Cutting Unit | 50mm (6 LED) |
| Size         | 5000*13*12mm |
| IP Rating    | IP67         |