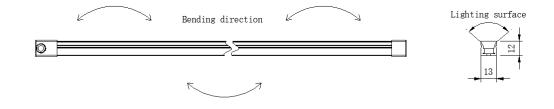

## Features

- High efficiency SMD LED chips
- Can be cut to length
- Top View, uniform light distribution, lightdot-free
- Bendable (min. bend 60mm radius)
- Fast and easy installation
- Ideal for decorative applications
- Maximum Length 5M

| ltem Code    | STR108       |
|--------------|--------------|
| CCT/Color    | RGB          |
| Cutting Unit | 50mm (6 LED) |
| Size         | 5000*13*12mm |
| IP Rating    | IP67         |