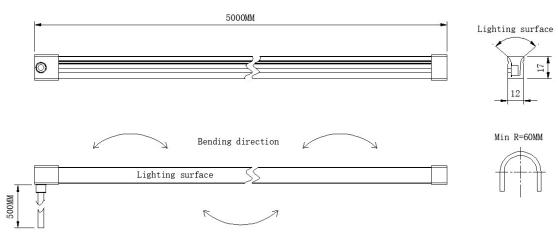

## **Features**

- → High efficiency SMD LED chips
- Can be cut to length
- Side View, uniform light distribution, lightdot-free
- Bendable (min. bend 60mm radius)
- ✓ Fast and easy installation
- ✓ Ideal for decorative applications
- ✓ Maximum Length 5M

| IP <b>67</b>   |      | 24V | 12mm |
|----------------|------|-----|------|
| LED TYPE: 2835 | IP67 | DC  | ⊢-W  |

| Item Code    | STR101       | STR102       | STR103       | STR104       |
|--------------|--------------|--------------|--------------|--------------|
| CCT/Color    | 2700K        | 3000K        | 4000K        | 6000K        |
| Cutting Unit | 50mm (6 LED) | 50mm (6 LED) | 50mm (6 LED) | 50mm (6 LED) |
| Size         | 5000*12*17mm | 5000*12*17mm | 5000*12*17mm | 5000*12*17mm |
| IP Rating    | IP67         | IP67         | IP67         | IP67         |
| Lumen Flux   | 610lm        | 610lm        | 630lm        | 630lm        |