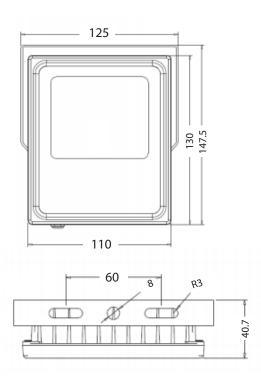

r warranty on rust and corrosion
- Die cast aluminium body
- Tempered glass cover
- High efficiency COB LED chip
- Wide beam angle 120°
- Built-in isolated driver
- IP65 Weatherproof
- 316 Stainless steel screws
- 0.50 double insulated cable with plug

| Item Code          | FL001        | FL002        |
|--------------------|--------------|--------------|
|                    | 10W          | 10W          |
| Input Voltage      | AC240V       | AC240V       |
| IP Rating          | 65           | 65           |
| Colour Temperature | 2700K        | 6000K        |
|                    | 900          | 950          |
|                    | 120          | 120          |
| Dimmable           | NO           | NO           |
| Lifespan           | 50,000 hours | 50,000 hours |