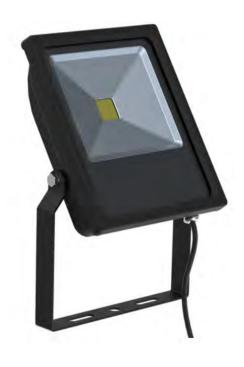

## Flood Light LED 10 Watt

## **Features**

- 5 year warranty on rust and corrosion
- Die cast aluminium body
- Tempered glass cover
- High efficiency COB LED chip
- Wide beam angle 120°
- Built-in isolated driver
- IP65 Weatherproof
- 316 Stainless steel screws
- 0.50 double insulated cable with plug