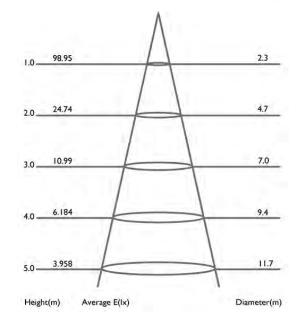

year warranty on rust and corrosion
- Die cast aluminium body
- Tempered glass cover
- High efficiency COB LED chip
- Wide beam angle 120°
- Built-in isolated driver
- IP65 Weatherproof
- 316 Stainless steel screws
- 0.50 double insulated cable with plug

| Item Code          | FL001        | FL002        |
|--------------------|--------------|--------------|
|                    | 10W          | 10W          |
| Input Voltage      | AC240V       | AC240V       |
| IP Rating          | 65           | 65           |
| Colour Temperature | 2700K        | 6000K        |
|                    | 900          | 950          |
|                    | 120          | 120          |
| Dimmable           | NO           | NO           |
| Lifespan           | 50,000 hours | 50,000 hours |