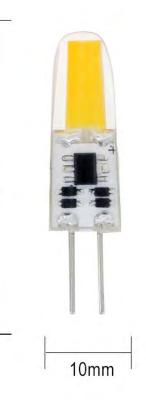

ED 3.5 Watt

## Features

 $(\checkmark)$ 

- 1:1 Size of traditional Lamp
- ✓ High efficiency COB LED chips
- ✓ 360° Wide beam angle
- Suits most lamp fittings
- Ideal for decorative applications
- Sillicon coated body
- Dimmable with most universal dimmers
- Compatible with most electronic-transformers

| Item Codes         | G4_05      | G4_06      |
|--------------------|------------|------------|
|                    | G4         | G4         |
|                    | 3.5W       | 3.5W       |
| Input Voltage      | 12V AC/DC  | 12V AC/DC  |
| Colour Temperature | 2700k      | 6000k      |
|                    | 250        | 250        |
|                    | 360        | 360        |
| Dimmable           | YES        | YES        |
|                    | 50,000 hrs | 50,000 hrs |





39mm