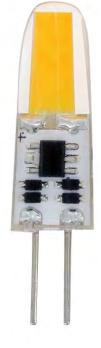

## G4 LED 3.5 Watt

## Features

 $(\checkmark)$ 

- 1:1 Size of traditional Lamp
- ✓ High efficiency COB LED chips
- ✓ 360° Wide beam angle
- Suits most lamp fittings
- Ideal for decorative applications
- Sillicon coated body
- Dimmable with most universal dimmers
- Compatible with most electronic-transformers