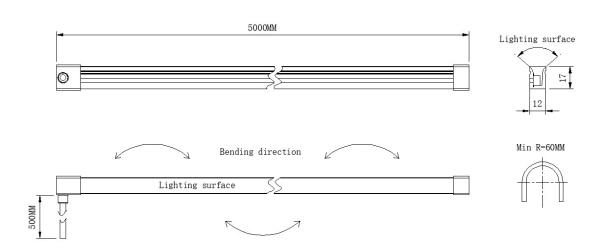

## NEON Light Side View 12 Watt 24v

## **Features**

- → High efficiency SMD LED chips
- Can be cut to length
- Side View, uniform light distribution, lightdot-free
- Bendable (min. bend 60mm radius)
- Fast and easy installation
- Ideal for decorative applications
- Maximum Length 5M

LED TYPE: 2835

| Item Code    | STR101       | STR102       | STR103       | STR104       |
|--------------|--------------|--------------|--------------|--------------|
| CCT/Color    | 2700K        | 3000K        | 4000K        | 6000K        |
| Cutting Unit | 50mm (6 LED) | 50mm (6 LED) | 50mm (6 LED) | 50mm (6 LED) |
| Size         | 5000*12*17mm | 5000*12*17mm | 5000*12*17mm | 5000*12*17mm |
| IP Rating    | IP67         | IP67         | IP67         | IP67         |
| Lumen Flux   | 610lm        | 610lm        | 630lm        | 630lm        |