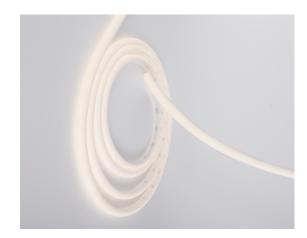

## NEON Light Side View 12 Watt 24v

## **Features**

- → High efficiency SMD LED chips
- Can be cut to length
- Side View, uniform light distribution, lightdot-free
- Bendable (min. bend 60mm radius)
- Fast and easy installation
- Ideal for decorative applications
- Maximum Length 5M

LED TYPE: 2835

| Item Code    | STR101       | STR102       | STR103       | STR104       |
|--------------|--------------|--------------|--------------|--------------|
| CCT/Color    | 2700K        | 3000K        | 4000K        | 6000K        |
| Cutting Unit | 50mm (6 LED) | 50mm (6 LED) | 50mm (6 LED) | 50mm (6 LED) |
| Size         | 5000*12*17mm | 5000*12*17mm | 5000*12*17mm | 5000*12*17mm |
| IP Rating    | IP67         | IP67         | IP67         | IP67         |
| Lumen Flux   | 610lm        | 610lm        | 630lm        | 630lm        |