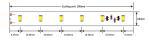

## **Features**

- → High efficiency SMD LED chips
- Can be cut to length
- 20M long strip driven by one end power supply
- 3M tape backing
- ✓ Fast and easy installation
- ✓ Ideal for decorative applications

IP 33

| Item Code    | STR110        | STR111        | STR112        | STR113        |
|--------------|---------------|---------------|---------------|---------------|
| CCT/Color    | 2700K         | 3000K         | 4000K         | 6000K         |
| Cutting Unit | 100mm (6 LED) | 100mm (6 LED) | 100mm (6 LED) | 100mm (6 LED) |
| Size         | 20000*10*2mm  | 20000*10*2mm  | 20000*10*2mm  | 20000*10*2mm  |
| IP Rating    | IP33          | IP33          | IP33          | IP33          |
| Lumen Flux   | 735lm         | 769lm         | 790lm         | 769lm         |