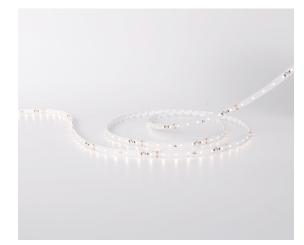

## LED Strip 7 Watt 24v (Long Run)

## **Features**

- → High efficiency SMD LED chips
- Can be cut to length
- 20M long strip driven by one end power supply
- 3M tape backing
- ✓ Fast and easy installation
- ✓ Ideal for decorative applications