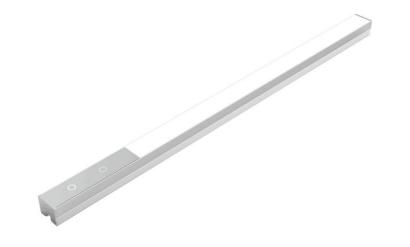

## AC007

## **Features**

- Touch to turn on/off, and to dim & tone.
- Wide range of adjustable brightness & CCT with stepless control
- Compatible with 12V/24V LED strip
- For profile PRC
- Quick & intelligent control
- Superb anti-interference
- Brightness memory