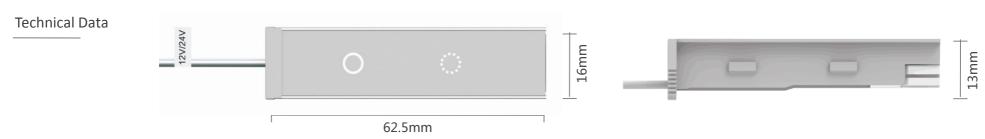

| Input         |           | Output            |                  | Environment         |
|---------------|-----------|-------------------|------------------|---------------------|
| Input voltage | 12V~24VDC | Output voltage    | 12V~24VDC        | Ambient temperature |
|               |           | Max. load current | 2.08A            | Humidity            |
|               |           | Max. load power   | 25W/50W(12V/24V) | Storage temperature |
|               |           | Dimming range     | 5%100%           | Applications        |
|               |           | Standby power     | 0.72W            | IP grade            |
|               |           | Control way       | Touch            |                     |