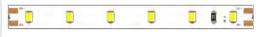

## LED Strip 4.8 Watt 24v (Low power)

## **Features**

- ✓ High efficiency SMD LED chips
- Can be cut to length
- 3M tape backing
- ✓ Fast and easy installation
- ✓ Ideal for decorative applications

IP 33

LED TYPE: 3528

24V DC

/ 60 LEDs/m

| Item Code    | STR002        | STR004        | STR006        | STR008        |
|--------------|---------------|---------------|---------------|---------------|
| CCT/Color    | 2700K         | 3000K         | 4000K         | 6000K         |
| Cutting Unit | 100mm (6 LED) | 100mm (6 LED) | 100mm (6 LED) | 100mm (6 LED) |
| Size         | 5000*8*1.8mm  | 5000*8*1.8mm  | 5000*8*1.8mm  | 5000*8*1.8mm  |
| IP Rating    | IP33          | IP33          | IP33          | IP33          |
| Lumen Flux   | 330lm         | 330lm         | 360lm         | 370lm         |